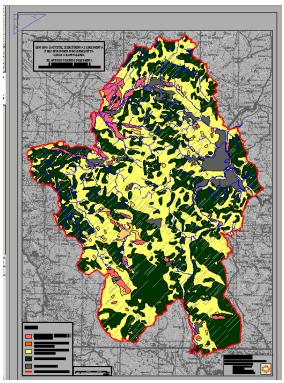

Fig. 1. and 2. The Basis for Agricultural Land Protection, Use and Restructuring of municipality Banja Luka (Marković, M.)