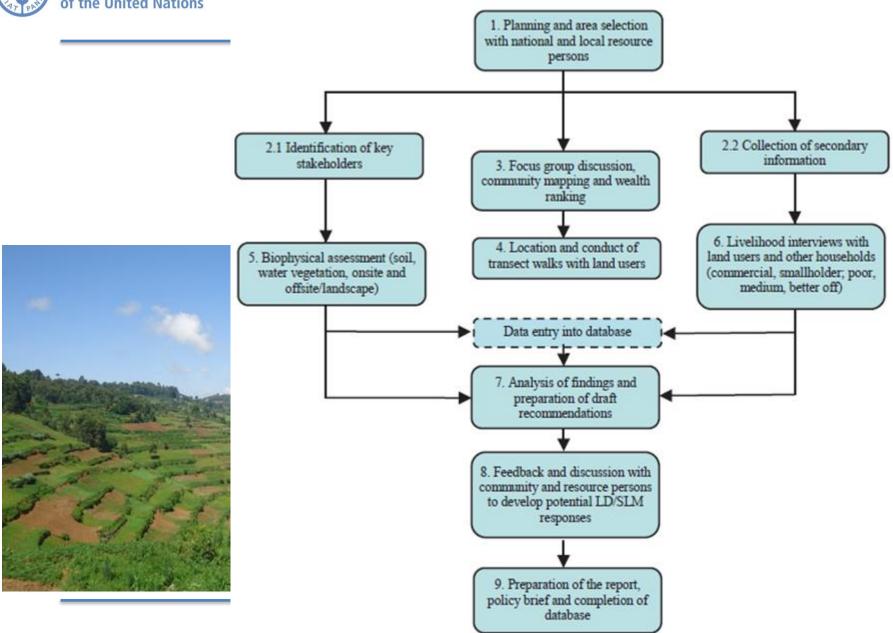

riving forces and impacts on land resources/ecosystems and on livelihoods
    - on effects of land use/management practices of different land users (nature, extent, effectiveness, constraints)
- Analysis effectiveness of SLM interventions and identification of SLM measures for scaling up and improved SLM design and planning



#### **LADA Local Level Assessment**



- Participatory stakeholder process
- Integrated: biophysical & socioeconomic
- Sampling strategy, tools & methods (simple & robust; comparisons)
- Status & trends NR (degradation, conservation, restoration)
- Analyze impacts of LD & land use/ management on livelihoods & ecosystem services
- Structured report & feedback for decision making

# Food and Agriculture Organization of the United Nations

## **Methodological Steps**





## Food and Agriculture Organization Assessment of impacts on livelihoods



FIGURE 2 The Basic Livelihoods Framework (Source: Ade Freeman, Ellis & Allison, 2004)





### **Multidisciplinary Team**

#### <u>Ideally</u> the **team members** should have expertise in:

- Soil science and agronomy
- Water resources management
- Animal production (settled/ pastoral systems, livestock, wildlife, etc.)
- Social sciences (and tenure, laws, gender, etc.)
- agricultural economics (costs & benefits, tradeoffs)
- Ecology (vegetation, forest, rangeland management)



**Local experts** from the local assessment area; if not possible (e.g. lack of capacity or training in the assessment methods), the assessment team should be guided and supported by local representatives, technical staff from the dis