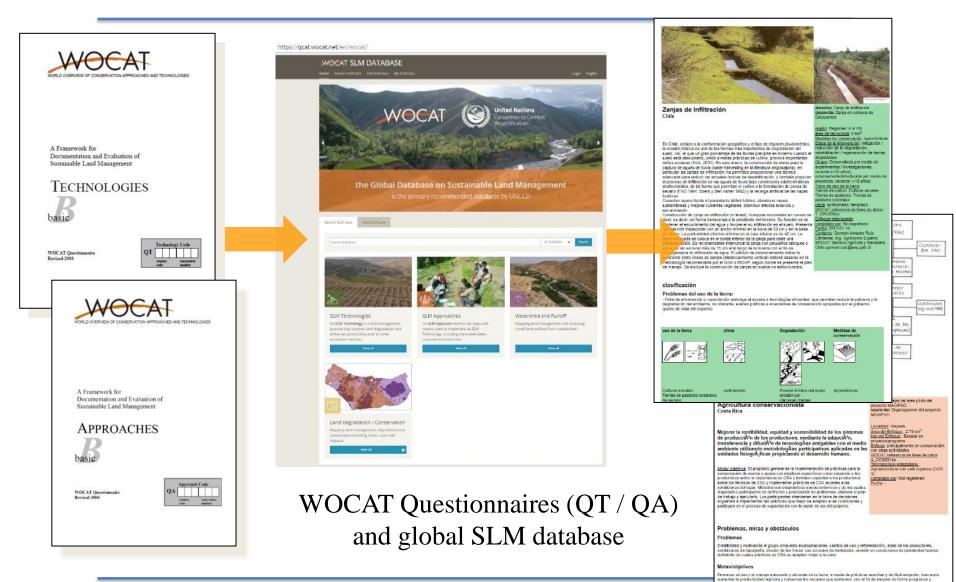

## Results documented and presented in standardized WOCAT format

Small-scale conservation tillage

**SLM Technologies** 

Self-help groups

**SLM** Approaches

IWC Approach: Self-help groups, Kenya & WOCAT 3001