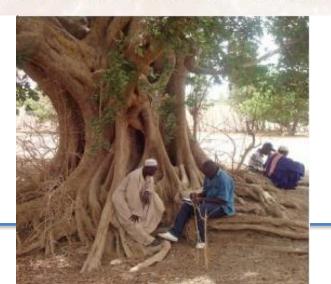

**Local experts** from the local assessment area; if not possible (e.g. lack of capacity or training in the assessment methods), the assessment team should be guided and supported by local representatives, technical staff from the district/provincial offices or relevant projects on the ground.

## **Sampling strategy**