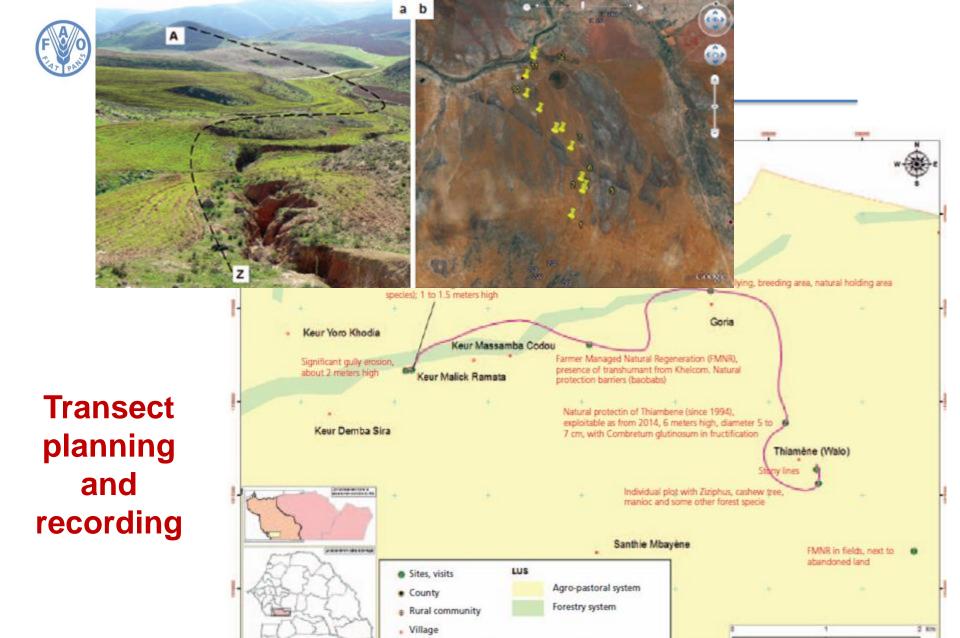

Image showing a transect walk cutting across two land use types and indicating detailed assessment sites in Senegal