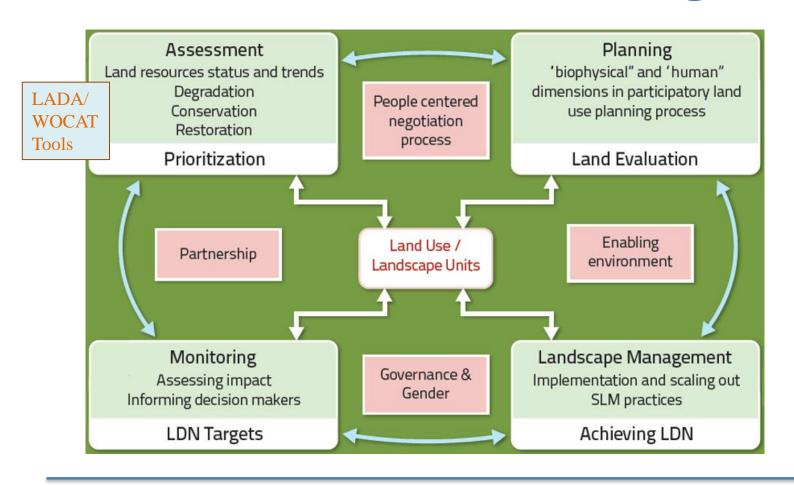

# Using the Land Degradation Assessment in Drylands (LADA) and the World Overview of Conservation Approaches and Technologies (WOCAT) for scaling up good land management practices in Asia

Webinar, 17-18 October 2023

# LADA Assessment of Land Degradation and Integrated Land Use Planning at Local Level

Feras Ziadat

FAO - Land and Water Division

## **Land Resources Planning**





# Participatory land resources planning to promote the scaling out and mainstreaming of SLM in Morocco

From the diagnosis of land use systems, to





Territorial planning, to



Scaling-out SLM in specific landscapes

# **Decision Support Framework** for SLM mainstreaming and scaling out

MODULE 1 Operational Strategy and Action Plan for mainstreaming and scaling out SLM Phase A REVIEW AND INITIAL STRATEGY AND ACTION PLAN MODULE 2 PARTNERSHIPS AND CAPACITY DEVELOPMENT **National / Subnational** Landscape Level Selection **Level Assessment** of Priority Assessment Landscapes Assessment of LD & SLM Partnerships with policy institutions and financing mechanisms Selection of SLM Best Practices MODULE 6 MODULE 5 **SLM Implementation and SLM Territorial Planning** scaling out Prioritizatio