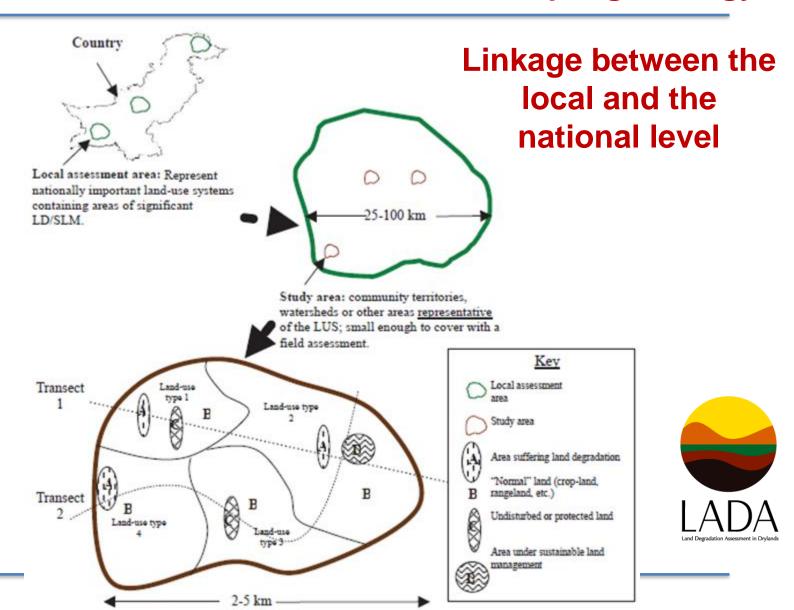

The Basic Livelihoods Framework (Source: Ade Freeman, Ellis & Allison, 2004)





### **Multidisciplinary Team**

#### <u>Ideally</u> the **team members** should have expertise in:

- Soil science and agronomy
- Water resources management
- Animal production (settled/ pastoral systems, livestock, wildlife, etc.)
- Social sciences (and tenure, laws, gender, etc.)
- agricultural economics (costs & benefits, tradeoffs)
- Ecology (vegetation, forest, rangeland management)



**Local experts** from the local assessment area; if not possible (e.g. lack of capacity or training in the assessment methods), the assessment team should be guided and supported by local representatives, technical staff from the district/provincial offices or relevant projects on the ground.



## **Sampling strategy**





## TABLE 6 List of secondary information for collection and review

| Categories                                                                 | Contents                                                                                                                                                                                                                                                                                 |